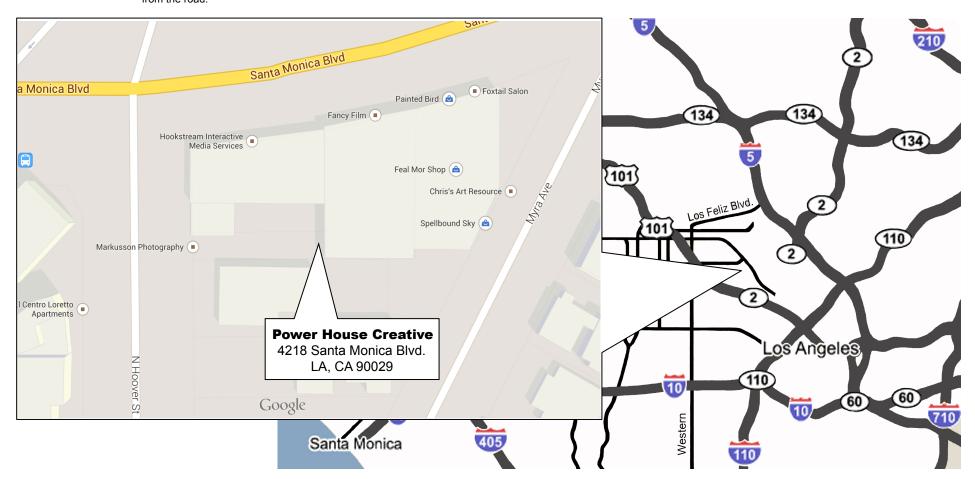

## **Power House Creative**

## FROM Burbank TO Power House Creative

- 1. Head SOUTH on US-5
- 2. Take LOS FELIZ BLVD exit WESTBOUND.
- 3. Continue on LOS FELIZ BLVD
- 4. Turn LEFT onto HILLHURST AVE.
- 5. Continue STRAIGHT onto VIRGIL AVE.
- 6. Turn LEFT onto SANTA MONICA BLVD
- 7. Find parking near SANTA MONICA and HOOVER ST
- Entrance to 4218 SANTA MONICA BLVD is off of HOOVER. Proceed down driveway and through the double red steel doors. Entrance is below street level, and may be difficult to see from the road.

## FROM Santa Monica TO Power House Creative

- 1. Head EAST on US-10
- 2. Take LEFT EXIT onto 110 NORTHBOUND
- 3. Take Exit for 101 NORTHBOUND
- 4. Take SANTA MONICA BLVD Exit.
- 5. Turn RIGHT onto SANTA MONICA BLVD to head EASTBOUND.
- 6. Find parking near SANTA MONICA and HOOVER ST
- 7. Entrance to 4218 SANTA MONICA BLVD is off of HOOVER. Proceed down driveway and through the double red steel doors. Entrance is below street level, and may be difficult to see from the road.